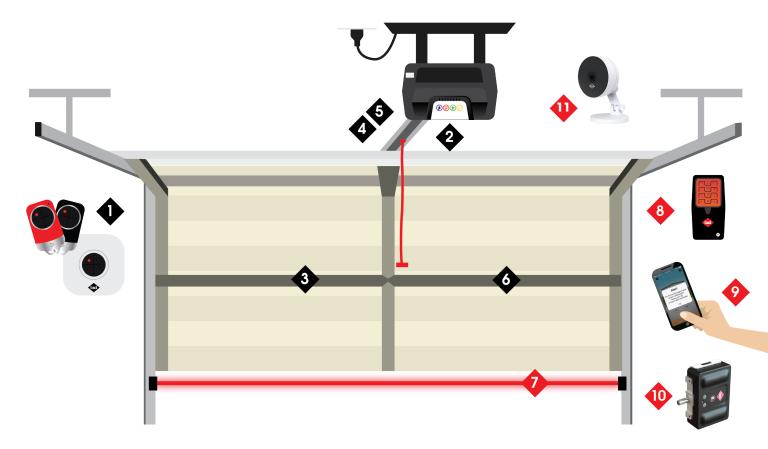

### STANDARD INCLUSIONS

#### **Tri-Tran+ Premium** accessory kit

Provide superior security and excellent operating range whilst minimising interference from other wireless devices.

#### Built-in auto-reverse technology

The door automatically reverses if it comes into contact with an obstruction whilst in motion.

# Super fast opening

**Bright LED courtest light** 

DC motor with belt rail

For quiet operation.

## **OPTIONAL UPGRADES**

Non contact safety beams for added safety if you have children or pets.

#### **External keypad**

Keyless entry via pin code. Great for children!

**Smart phone control** Open, close and monitor your garage door+

Install an Auto-lock^ on your door for enhanced security.

**B&D** Camera Keep an eye on things when you're not home.