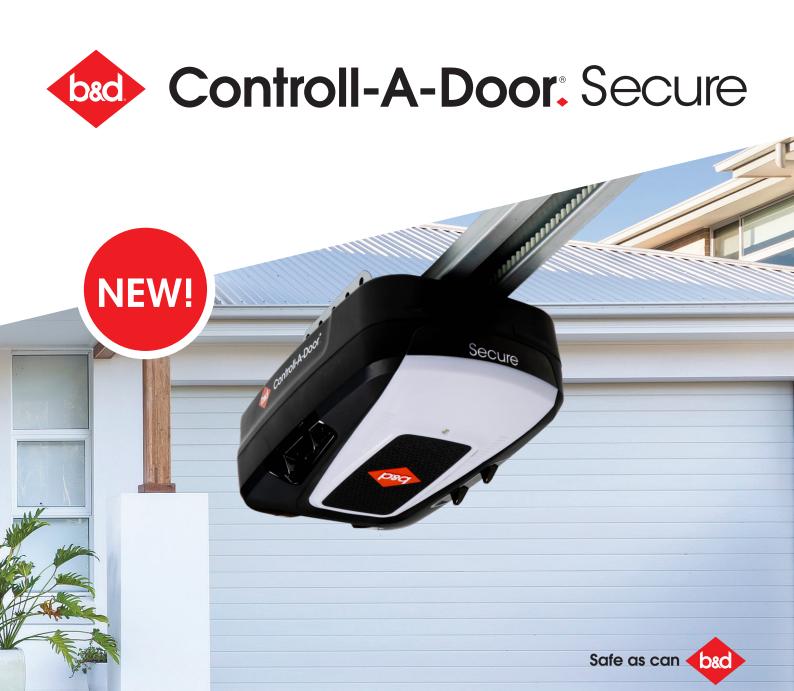

# Introducing Controll-A-Door<sup>®</sup> Secure, where security comes standard.

With all of the essential features and quality accessories you have come to expect from B&D, Controll-A-Door<sup>®</sup> Secure offers exceptional value.

Combine this with a super-fast opening speed and bright LED courtesy light to illuminate your garage, and it's clear that Controll-A-Door<sup>®</sup> Secure is the sensible choice to automate your garage door. Controll-A-Door<sup>®</sup> Secure is backed by our B&D, market leading 10-year warranty.\*

Check out B&D® customisable upgrades (see back page)

\*SEE BACK FOR MORE DETAILS

13 62 63 bnd.com.au Choose the security and safety features that are important to you.